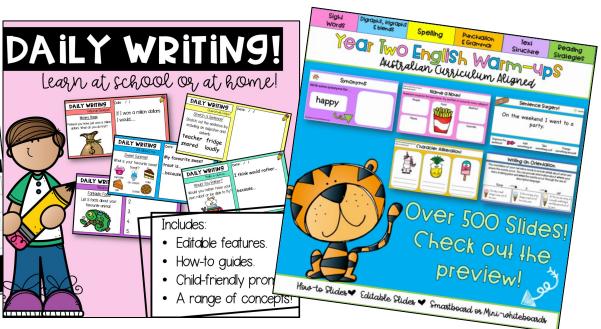

mber the back of the cards before laminating to make pairing up easier.





























Find Someone

Food Friends





























Food Friends

























































Find Someone





























Object Friends





























Find Someone Who...

Object Friends





























Find Someone Who...

Inimal Friends





























Find Someone Who...

Inimal Friends





























Find Someone Who...

Sport Friends





























Sport Friends





























Bonus Cards Find Someone Who...

## LET'S CONNECT!

Sign up at www.mrschalmerscherubs.com for exclusive freebies!





Find me on Instagram @mrschalmerscherubs!

## CHECK THESE OUT!





A resource from Omrschalmerscherubs

# THANK



## To these designers!