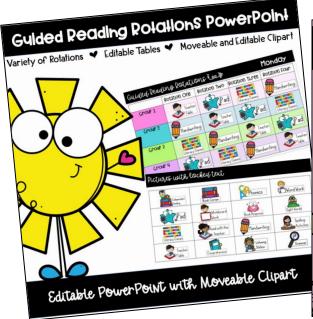

number the back of the cards before laminating to make pairing up easier.





























Find Someone

Food Friends





























Food Friends

























































Find Someone





























Object Friends





























Find Someone Who...

Object Friends





























Find Someone Who...

Inimal Friends





























Find Someone Who...

Inimal Friends





























Find Someone Who...

Sport Friends





























Sport Friends





























Bonus Cards Find Someone Who...

## LET'S CONNECT!

Sign up at www.mrschalmerscherubs.com for exclusive freebies!





Find me on Instagram @mrschalmerscherubs!

## CHECK THESE OUT!





A resource from Omrschalmerscherubs

# THANK



## To these designers!