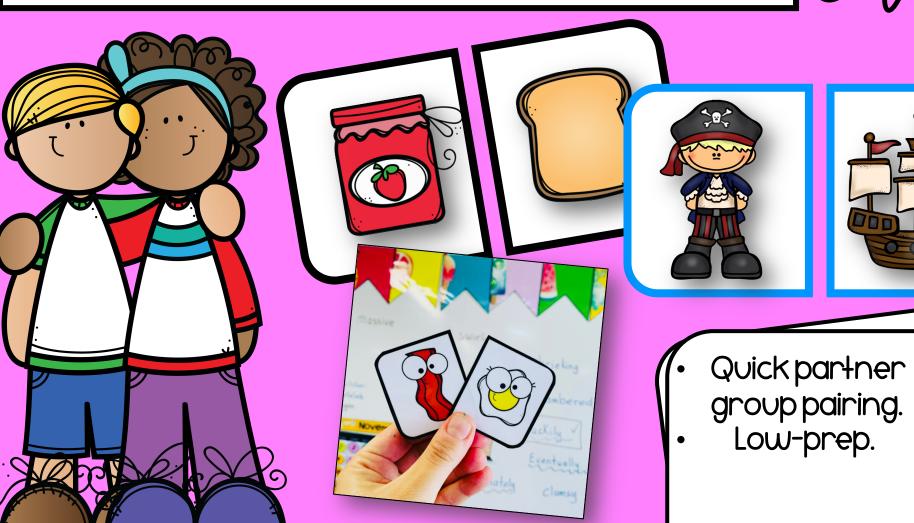

A resource from **Omrschalmenscherubs** 

Cards!

Handy tip: Don't worry about double cutting, just laminate and cut once!

These cards are designed to make forming partners and groups easier and fun! Each set is marked by a different colour border. E.g. the 'Character' set is marked by blue, while the 'Food Friends' set is marked by black. Use this colour coding to organise cards and groups.

#### Use to find partners:

 Distribute the cards throughout your class. Students then find a partner who matches their card. To re-shuffle students, get them to swap their cards and repeat.

#### Use to create groups:

Include a selection from a few different sets. Then, once students have found their partner, ask
them to pair up with another set that is marked by a different colour.